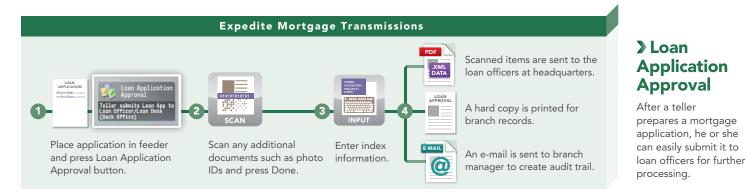

#### Loan Application Processing

Loan officers can quickly submit loan applications to the appropriate personnel and add index information so they are entered correctly into back office systems.

#### Leverage Smarter, Easier Application Processes

branch ID.

press Done.