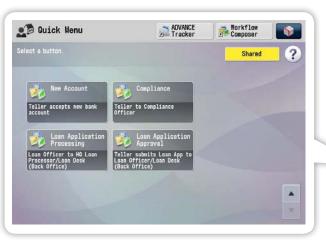

With Canon Workflow Composer, you can transform labor-intense manual tasks into custom, one-touch buttons. The solutions also make it easy to add critical index information to processed documents so that they integrate seamlessly into back office systems.

You can create Workflow **Composer and Quick** Menu buttons that support common financial workflows or customize them to execute tasks unique to your organization.

### New Accounts

Simplify new account processes with the press of a button. Once selected, the solution leads the teller through several easy steps.

Tellers can now simply and accurately scan, save, and e-mail the document to critical personnel.

# **Compliance**

Now tellers can guickly accomplish compliancerelated tasks such as e-mailing SARs to the proper officers.

The solution also enables them to attach indexing information to the files so that they can be stored, and more easily retrieved from back office systems.

#### Loan Application Processing

Loan officers can quickly submit loan applications to the appropriate personnel and add index information so they are entered correctly into back office systems.