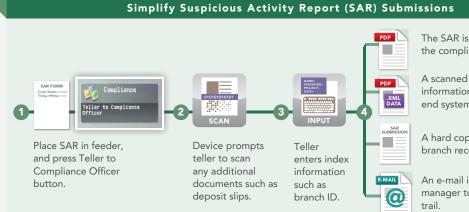

# **Compliance**

Now tellers can guickly accomplish compliancerelated tasks such as e-mailing SARs to the proper officers.

The solution also enables them to attach indexing information to the files so that they can be stored, and more easily retrieved from back office systems.

 $\mathbf{a}$ 

The SAR is sent via e-mail to the compliance officer.

A scanned image with index information is sent to back end system.

A hard copy is printed for branch records.

An e-mail is sent to branch manager to create an audit