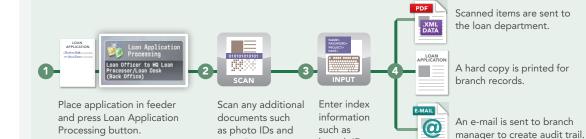

#### Loan Application Processing

Loan officers can quickly submit loan applications to the appropriate personnel and add index information so they are entered correctly into back office systems.

#### Leverage Smarter, Easier Application Processes

branch ID.

press Done.